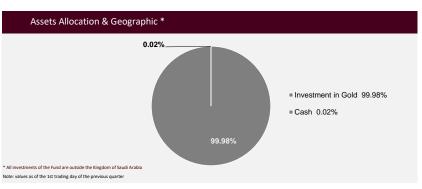

unit price (compared to the previous quarter)

| Statistical Analysis |          |        |        |                    |
|----------------------|----------|--------|--------|--------------------|
| VERSUS BENCHMARK     | 3 Months | YTD    | YoY    | Since<br>Inception |
| Alpha                | -0.88%   | -1.17% | -1.82% | -2.77%             |
| Beta                 | 0.71     | 0.52   | 0.79   | 0.61               |
| Tracking Error       | 3.99%    | 3.13%  | 2.64%  | 5.36%              |
| Information Ratio    | -0.244   | -0.803 | -0.679 | -0.331             |
| Standard Deviation   | 14.53%   | 15.19% | 16.13% | 15.48%             |
| Sharpe Ratio         | -0.410   | 0.170  | 0.148  | 0.356              |
| Treynor Ratio        | -0.083   | 0.050  | 0.030  | 0.090              |





There is no guarantee that the Fund will continue to hold any particular securities or continue investing in any particular sectors. Holdings are subject to change. Investing in this investment fund is not a deposit with any bank, or an obligation of, and is not guaranteed by the Investment Manager. The performance of the fund or the benchmark does not reflect and could not be considered as a guide for the future performance past performance in the necessarily a guide to future performance and does not guarantee future results and the Fund remains subject to investment risk. The fund manager is not obliged to accept the redemption requests by the subscribed price. In addition, the fund unit price, values or income may fall and the investor may get back less than he invested. The informat