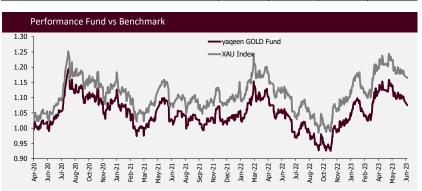

CONTACT DETAILS Yageen Capital P.O. BOX 884, RIYADH 11421 KSA

Tel: 8004298888 Website: www.yaqeen.sa Email: amd@yaqeen.sa As of Friday, 30-Jun-2023

| Performance Table |        |         |          |          |        |        |
|-------------------|--------|---------|----------|----------|--------|--------|
| Short Term        | 1 Week | 1 Month | 3 Months | 6 Months | QoQ*   | YoY    |
| Fund              | -2.72% | -2.76%  | -3.96%   | 4.58%    | -3.96% | 4.38%  |
| Benchmark         | -1.97% | -2.21%  | -3.08%   | 5.75%    | -3.08% | 6.20%  |
| Alpha             | -0.74% | -0.55%  | -0.88%   | -1.17%   | -0.88% | -1.82% |

| Calendar Return | 2020** | 2021   | 2022   | YTD    |
|-----------------|--------|--------|--------|--------|
| Fund            | 9.95%  | -5.23% | -1.34% | 4.58%  |
| Benchmark       | 14.97% | -4.21% | 0.01%  | 5.75%  |
| Alpha           | -5.02% | -1.03% | -1.35% | -1.17% |

| Cumulative Return | 1 Year | 2 Years | Since<br>Inception |
|-------------------|--------|---------|--------------------|
| Fund              | 4.38%  | 5.81%   | 7.51%              |
| Benchmark         | 6.20%  | 8.98%   | 16.49%             |
| Alpha             | -1.82% | -3.17%  | -8.97%             |

| Annualized Return(%pa) | 1 Year | 2 Years | Since<br>Inception |
|------------------------|--------|---------|--------------------|
| Fund                   | 4.38%  | 2.86%   | 2.44%              |
| Benchmark              | 6.20%  | 4.39%   | 5.22%              |

<sup>\*\*</sup> Calendar Return 2020 and Since Inception Return is at inception dated 8-Apr-2020.

Change in unit price (compared to the previous quarter)

| Statistical Analysis |          |        |        |                    |
|----------------------|----------|--------|--------|--------------------|
| VERSUS BENCHMARK     | 3 Months | YTD    | YoY    | Since<br>Inception |
| Alpha                | -0.88%   | -1.17% | -1.82% | -2.77%             |
| Beta                 | 0.71     | 0.52   | 0.79   | 0.61               |
| Tracking Error       | 3.99%    | 3.13%  | 2.64%  | 5.36%              |
| Information Ratio    | -0.244   | -0.803 | -0.679 | -0.331             |
| Standard Deviation   | 14.53%   | 15.19% | 16.13% | 15.48%             |
| Sharpe Ratio         | -0.410   | 0.170  | 0.148  | 0.356              |
| Treynor Ratio        | -0.083   | 0.050  | 0.030  | 0.090              |