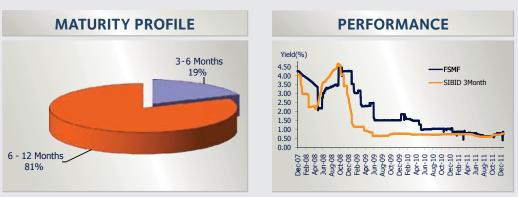

### **PERFORMANCE RECORD**

#### **YIELD AND RATE**

| Period          | Fund  | Date        | Fund  | SIBID 3 Month |
|-----------------|-------|-------------|-------|---------------|
| Since 1 Month   | 0.00% | 30-Nov-2011 | 0.80% | 0.72%         |
| Since 3 Months  | 0.11% | 30-Sep-2011 | 0.64% | 0.60%         |
| Since 6 Months  | 0.27% | 30-Jun-2011 | 0.75% | 0.64%         |
| Since 9 Months  | 0.45% | 31-Mar-2011 | 0.93% | 0.75%         |
| Since One Year  | 0.66% | 31-Dec-2010 | 1.07% | 0.75%         |
| Since Inception | 7.50% | 29-Aug-2007 | 3.96% | 5.52%         |
| 2008            | 2.85% | 31-Dec-2008 | 4.26% | 2.51%         |
| 2009            | 1.61% | 31-Dec-2009 | 1.53% | 0.77%         |
| 2010            | 0.72% | 31-Dec-2010 | 1.07% | 0.75%         |
| 2011            | 0.66% | 31-Dec-2011 | 0.75% | 0.78%         |